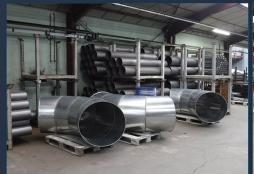

# SHEET METALWORK PIPEWORK

# STANDARD PARTS & CUSTOM DESIGN

Our expertise when it comes to sheet metalwork, pipework, and metal parts (fine thicknesses of 15/10 to 20/10) (thicknesses of up to 8mm) means we are capable of producing large dimensions with diameters between 50mm up to 2m.

We design and manufacture a range of different parts, including tins, ducts, pipe elbows, diversions, hoppers, pipes, cyclones and sleeve clamps.

These parts are used by flourmills, cereal producers, cooperatives, sawmills and in a range of other industries. Our products can be delivered untreated, painted, in stainless steel or with either hot or cold galvanisation.