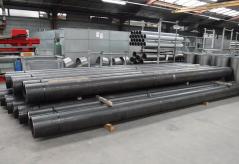

# SHEET METALWORK PIPEWORK

# STANDARD PARTS & CUSTOM DESIGN

Our expertise when it comes to sheet metalwork, pipework, and metal parts (fine thicknesses of 15/10 to 20/10) (thicknesses of up to 8mm) means we are capable of producing large dimensions with diameters between 50mm up to 2m.

We design and manufacture a range of different parts, including tins, ducts, pipe elbows, diversions, hoppers, pipes, cyclones and sleeve clamps.

These parts are used by flourmills, cereal producers, cooperatives, sawmills and in a range of other industries. Our products can be delivered untreated, painted, in stainless steel or with either hot or cold galvanisation.