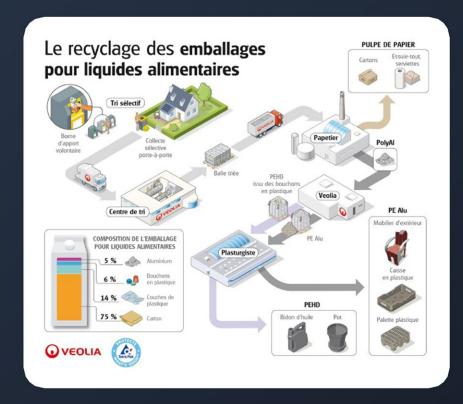

# A CLOSER LOOK AT

## THE AIM: TO REDUCE OUR ENVIRONMENTAL IMPACT

Launched in 2017, the products in this outdoor furniture range are made using recycled food packaging such Tetra Pack\*. The process is quite simple and begins with empty packages being mixed with water. While the pulp is being mixed, the fibres absorb any humidity and the plastic on the laminated layer comes away.

Mechanical filtering is then used in order to separate the various materials, producing:

- recycled paper fibres, a high quality raw material for the paper industry
- plastic (polyethylene) + aluminium => PolyAl

One of our partners, such as Veolia, for example, then works the PolyAl in order to mould it into shape. Guéry entered into a partnership with the company Urban'Ext in order to design and create a range of environmentally-friendly street furniture that is resistant to both adverse weather and UV rays.